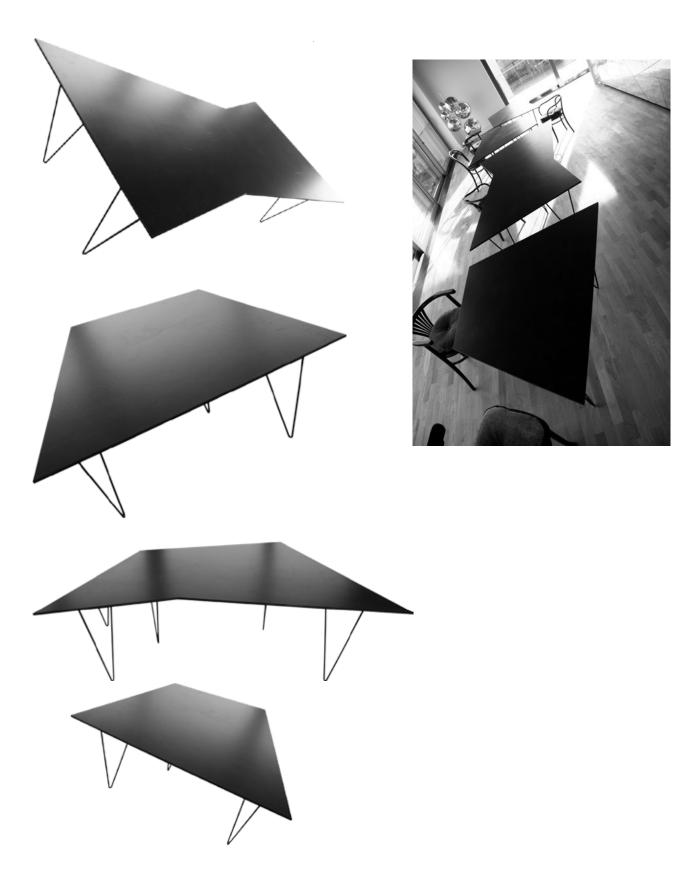

## **Dining**

LENGTH: 165 WIDTH: 120 HEIGHT: 75

Materials and Finishes:

Tablelegs: Black / Top on Demand

ART. RN\_TT\_001

PRICE: LENGTH: 160

WIDTH: 130 HEIGHT: 75

Materials and Finishes:

Tablelegs: Black / Top on Demand

ART. RN\_TT\_002 PRICE:

> LENGTH: 180 WIDTH: 130 HEIGHT: 75

Materials and Finishes:

Tablelegs: Black / Top on Demand

ART. RN\_TT\_003 PRICE:

> LENGTH: 230 WIDTH: 130 HEIGHT: 75

Materials and Finishes:

Tablelegs: Black / Top on Demand

ART. RN\_TT\_004 PRICE:

TRIANGLE DINING TABLE SMALL M2

RIANGLE DINING TABLE MEDIUM M3

TRIANGLE DINING TABLE BIG M4

LENGTH: 640 WIDTH: 130 HEIGHT: 75

Every effort is made to ensure accurate representation of product, colors, finishes, dimensions. Rakso Naibaf Furniture reserve the right without legal notice in compliance with its own production needs, technological changes or in response to the current market need. Rakso Naibafd cannot guarantee exact colour math for product finishes, wood or fabric variances.