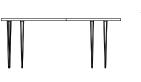

## **Dining**

LENGTH: 165 WIDTH: 120 HEIGHT: 75

Materials and Finishes:

Tablelegs: Black / Top on Demand

ART. RN\_TT\_001

PRICE: LENGTH: 160

WIDTH: 130 HEIGHT: 75

Materials and Finishes:

Tablelegs: Black / Top on Demand

ART. RN\_TT\_002 PRICE:

> LENGTH: 180 WIDTH: 130 HEIGHT: 75

Materials and Finishes:

Tablelegs: Black / Top on Demand

ART. RN\_TT\_003 PRICE:

> LENGTH: 230 WIDTH: 130 HEIGHT: 75

Materials and Finishes:

Tablelegs: Black / Top on Demand

ART. RN\_TT\_004 PRICE:

TRIANGLE DINING TABLE SMALL M2

RIANGLE DINING TABLE MEDIUM M3

TRIANGLE DINING TABLE BIG M4

LENGTH: 640 WIDTH: 130 HEIGHT: 75

Every effort is made to ensure accurate representation of product, colors, finishes, dimensions. Rakso Naibaf Furniture reserve the right without legal notice in compliance with its own production needs, technological changes or in response to the current market need. Rakso Naibafd cannot guarantee exact colour math for product finishes, wood or fabric variances.