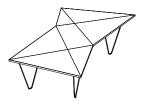

Materials and Finishes:

Tablelegs: Black / Top on Demand

ART. RN\_TT\_004 PRICE:

TRIANGLE DINING TABLE SMALL M2

RIANGLE DINING TABLE MEDIUM M3

TRIANGLE DINING TABLE BIG M4

LENGTH: 640 WIDTH: 130 HEIGHT: 75

Every effort is made to ensure accurate representation of product, colors, finishes, dimensions. Rakso Naibaf Furniture reserve the right without legal notice in compliance with its own production needs, technological changes or in response to the current market need. Rakso Naibafd cannot guarantee exact colour math for product finishes, wood or fabric variances.