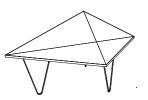

## **Dining**

LENGTH: 165 WIDTH: 120 HEIGHT: 75

Materials and Finishes:

Tablelegs: Black / Top on Demand

ART. RN\_TT\_001

PRICE: LENGTH: 160

WIDTH: 130 HEIGHT: 75

Materials and Finishes:

Tablelegs: Black / Top on Demand

ART. RN\_TT\_002 PRICE:

> LENGTH: 180 WIDTH: 130 HEIGHT: 75

Materials and Finishes:

Tablelegs: Black / Top on Demand

ART. RN\_TT\_003 PRICE:

> LENGTH: 230 WIDTH: 130 HEIGHT: 75

Materials and Finishes:

Tablelegs: Black / Top on Demand

ART. RN\_TT\_004 PRICE:

TRIANGLE DINING TABLE SMALL M2

RIANGLE DINING TABLE MEDIUM M3

TRIANGLE DINING TABLE BIG M4

LENGTH: 640 WIDTH: 130 HEIGHT: 75

Every effort is made to ensure accurate representation of product, colors, finishes, dimensions. Rakso Naibaf Furniture reserve the right without legal notice in compliance with its own production needs, technological changes or in response to the current market need. Rakso Naibafd cannot guarantee exact colour math for product finishes, wood or fabric variances.