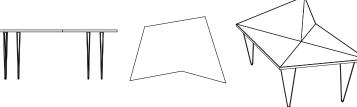

## TRIANGLE TABLE

Dining Table

Every effort is made to ensure accurate representation of product, colors, finishes, dimensions. Rakso Naibaf Furniture reserve the right without legal notice in compliance with its own production needs, technological changes or in response to the current market need. Rakso Naibafd cannot guarantee exact colour math for product finishes, wood or fabric variances.

## **Dining**

LENGTH: 165 WIDTH: 120 HEIGHT: 75

Materials and Finishes:

Tablelegs: Black / Top on Demand

ART. RN\_TT\_001

PRICE: LENGTH: 160

WIDTH: 130 HEIGHT: 75

Materials and Finishes:

Tablelegs: Black / Top on Demand

ART. RN\_TT\_002 PRICE:

> LENGTH: 180 WIDTH: 130 HEIGHT: 75

Materials and Finishes:

Tablelegs: Black / Top on Demand

ART. RN\_TT\_003 PRICE:

> LENGTH: 230 WIDTH: 130 HEIGHT: 75

Materials and Finishes:

Tablelegs: Black / Top on Demand

ART. RN\_TT\_004 PRICE:

TRIANGLE DINING TABLE SMALL M2

RIANGLE DINING TABLE MEDIUM M3

TRIANGLE DINING TABLE BIG M4

LENGTH: 640 WIDTH: 130 HEIGHT: 75

Every effort is made to ensure accurate representation of product, colors, finishes, dimensions. Rakso Naibaf Furniture reserve the right without legal notice in compliance with its own production needs, technological changes or in response to the current market need. Rakso Naibafd cannot guarantee exact colour math for product finishes, wood or fabric variances.