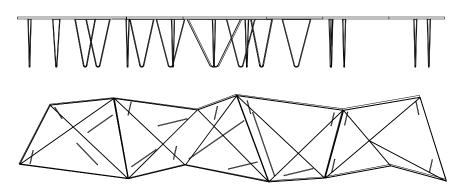

## TRIANGLE TABLE

Dining Table

Every effort is made to ensure accurate representation of product, colors, finishes, dimensions. Rakso Naibaf Furniture reserve the right without legal notice in compliance with its own production needs, technological changes or in response to the current market need. Rakso Naibafd cannot guarantee exact colour math for product finishes, wood or fabric variances.

## **Dining**

LENGTH: 165 WIDTH: 120 HEIGHT: 75

Materials and Finishes:

Tablelegs: Black / Top on Demand

ART. RN\_TT\_001

PRICE: LENGTH: 160

WIDTH: 130 HEIGHT: 75

Materials and Finishes:

Tablelegs: Black / Top on Demand

ART. RN\_TT\_002 PRICE:

> LENGTH: 180 WIDTH: 130 HEIGHT: 75

Materials and Finishes:

Tablelegs: Black / Top on Demand

ART. RN\_TT\_003 PRICE:

> LENGTH: 230 WIDTH: 130 HEIGHT: 75

Materials and Finishes:

Tablelegs: Black / Top on Demand

ART. RN\_TT\_004 PRICE:

TRIANGLE DINING TABLE SMALL M2

RIANGLE DINING TABLE MEDIUM M3

TRIANGLE DINING TABLE BIG M4

LENGTH: 640 WIDTH: 130 HEIGHT: 75

Every effort is made to ensure accurate representation of product, colors, finishes, dimensions. Rakso Naibaf Furniture reserve the right without legal notice in compliance with its own production needs, technological changes or in response to the current market need. Rakso Naibafd cannot guarantee exact colour math for product finishes, wood or fabric variances.