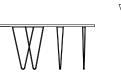

## **Dining**

LENGTH: 165 WIDTH: 120 HEIGHT: 75

Materials and Finishes:

Tablelegs: Black / Top on Demand

ART. RN\_TT\_001

PRICE: LENGTH: 160

WIDTH: 130 HEIGHT: 75

Materials and Finishes:

Tablelegs: Black / Top on Demand

ART. RN\_TT\_002 PRICE:

> LENGTH: 180 WIDTH: 130 HEIGHT: 75

Materials and Finishes:

Tablelegs: Black / Top on Demand

ART. RN\_TT\_003 PRICE:

> LENGTH: 230 WIDTH: 130 HEIGHT: 75

Materials and Finishes:

Tablelegs: Black / Top on Demand

ART. RN\_TT\_004 PRICE:

TRIANGLE DINING TABLE SMALL M2

RIANGLE DINING TABLE MEDIUM M3

TRIANGLE DINING TABLE BIG M4

LENGTH: 640 WIDTH: 130 HEIGHT: 75

Every effort is made to ensure accurate representation of product, colors, finishes, dimensions. Rakso Naibaf Furniture reserve the right without legal notice in compliance with its own production needs, technological changes or in response to the current market need. Rakso Naibafd cannot guarantee exact colour math for product finishes, wood or fabric variances.